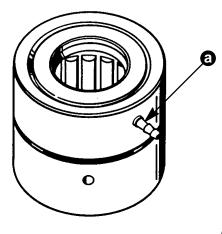

51473

a - Bleed Hole Between Upper and Lower Rollers

FIGURE 1. PREVIOUS BEARING P/N 31-814409A1

51473

a - Bleed Fitting Above Both Rows of Rollers

## FIGURE 2. NEW BEARING P/N 31-816773A1