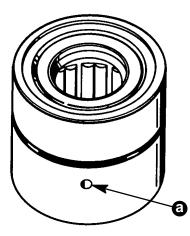

51473

a - Bleed Hole Between Upper and Lower Rollers

FIGURE 1. PREVIOUS BEARING P/N 31-814409A1

51473

a - Bleed Fitting Above Both Rows of Rollers

## FIGURE 2. NEW BEARING P/N 31-816773A1