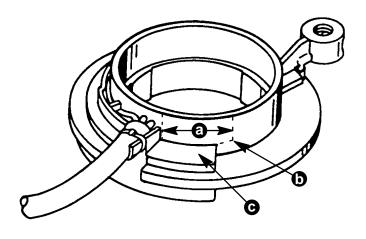

#### **TRIGGER MODIFICATION:**

Carefully remove material 1-3/8 inches (35mm) wide and even with the flat surface to allow clearance for bleed fitting. Round corners with sand paper.

51905

- a 1-3/8 inch (35mm)
- b Remove Material
- c Flat Surface

## FIGURE 3. PREVIOUS TRIGGER P/N 89004A5

51905