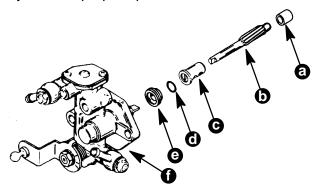

- a Oil Pump Driven Gear Bushing Located in Cylinder Block
- b Driven Gear
- c Drive Gear Bearing Assembly
- d O-Ring
- e Worm Bushing
- f Oil Pump