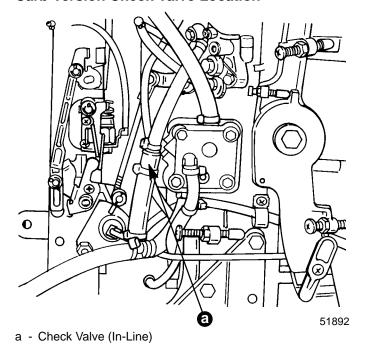

#### **Carb Version Check Valve Location**

# Carb Version and 175 Sport Jet Check Valve Location (Tee)

a - Check Valve (Tee)

 If the cylinders are damaged, repair or replace powerhead as appropriate, replace the oil injection check valve, oil pump, drive gear bearing assembly, and driven gear. Check the warning horn system for proper operation and instruct the customer on proper break-in procedure.