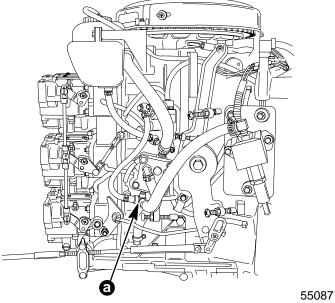

# Carb Version and 175 Sport Jet Check Valve Location (Tee)

a - Check Valve (Tee)

 If the cylinders are damaged, repair or replace powerhead as appropriate, replace the oil injection check valve, oil pump, drive gear bearing assembly, and driven gear. Check the warning horn system for proper operation and instruct the customer on proper break-in procedure.