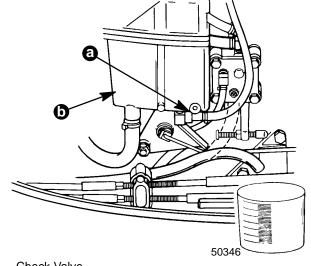

2.4L, and 2.5L V6 Outboards and V6 Sportjets, perform the following procedure in order to prevent reoccurrence of failure.

### Inspection

Remove cylinder heads to inspect cylinder bore for scoring caused by lack of lubrication.

#### Correction

 If the cylinders are not damaged, replace the oil injection check valve, the crankshaft mounted drive gear, the driven gear, the drive gear bearing assembly, and the oil pump with worm bushing and o-ring. Thoroughly clean the crankcase and bleed system, inspect bronze bushing in cylinder block for damage, and check the warning horn system for proper operation.



- a Oil Pump Driven Gear Bushing Located in Cylinder Block
- b Driven Gear
- c Drive Gear Bearing Assembly
- d O-Ring
- e Worm Bushing
- f Oil Pump

#### **EFI Check Valve Location**



- a Check Valve
- b Vapor Separator

#### **Carb Version Check Valve Location**



# Carb Version and 175 Sport Jet Check Valve Location (Tee)



a - Check Valve (Tee)

 If the cylinders are damaged, repair or replace powerhead as appropriate, replace the oil injection check valve, oil pump, drive gear bearing assembly, and driven gear. Check the warning horn system for proper operation and instruct the customer on proper break-in procedure.

#### **Parts Required**

For Oil Injection Gear Replacement -

Qty. 1 P/N 22-814964 Tee Check Valve (carb

version below ser#0D082000) Sport Jet 175

or

P/N 22-818994--1 Check Valve (carb

version ser#0D082000

and above)

or

P/N 21-42481--1 Check Valve (all EFI

models)

Qty. 1 P/N 815698 Oil Pump (135/150 carb

version)

10

P/N 815699 Oil Pump