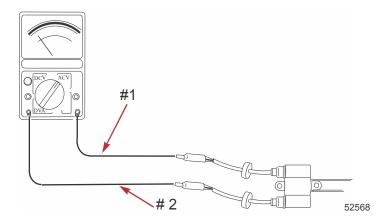

## Ignition Coil (Secondary)

| Meter Te                              | est Leads | Meter Scale | Reading (Ω)  |  |
|---------------------------------------|-----------|-------------|--------------|--|
| Red                                   | Black     | Weter Scale | Reading (12) |  |
| #1 spark plug lead #2 spark plug lead |           | R x 1K      | 5–15         |  |