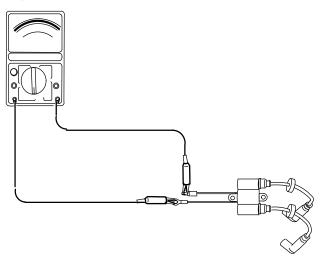

### **Ignition Coil Primary Windings**

| Description                 | Part Number |
|-----------------------------|-------------|
| DVA/Multimeter kit          | 91-99750A 1 |
| DMT 2004 digital multimeter | 91-89264A01 |

2882

| Meter Test | Leads | Meter Scale | Reading (Ω) |
|------------|-------|-------------|-------------|
| Red        | Black |             |             |
| Orange     | Black | R x 1       | 0.2-0.8     |