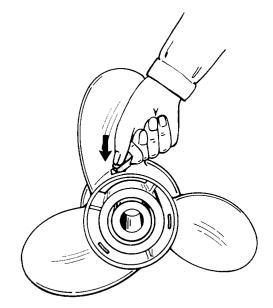

## service bulletin

TO: SERVICE MANAGER PARTS MANAGER

TECHNICIANS

No. 88-15

## Laser II Propeller Vent Plug Kit 19220A4

A vent plug kit is now available for use with the Laser II propeller. When the Laser II propeller is used on a MerCruiser application the vent plug kit is required. The kit may also be required on some outboard applications when the propeller has excess slip on acceleration or when the boat breaks loose coming up on plane. The following illustrations will demonstrate the proper installation of the plug kit.

IMPORTANT: Be sure that lip on plug snaps completely through slot in prop as shown in Step 3.

## STEP 1



## STEP 2



STEP 3



Printed in U.S.A. 88-15 988