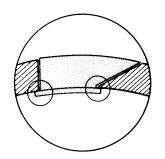

IMPORTANT: Be sure that lip on plug snaps completely through slot in prop as shown in Step 3.

## STEP 2

STEP 3

Printed in U.S.A. 88-15 988