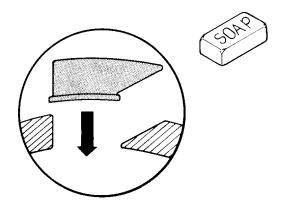

IMPORTANT: Be sure that lip on plug snaps completely through slot in prop as shown in Step 3.

## STEP 1