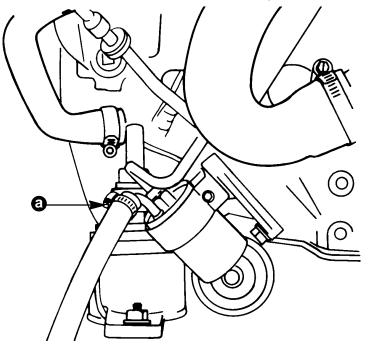

#### Problem

The first type of fuel filter installed on these engines may have the wrong type of metal or weld in it. Refer to Figure 1 for identification. The boat's fuel line is connected on the top of the filter.

a - Boat's Fuel Line Figure 1. 71093