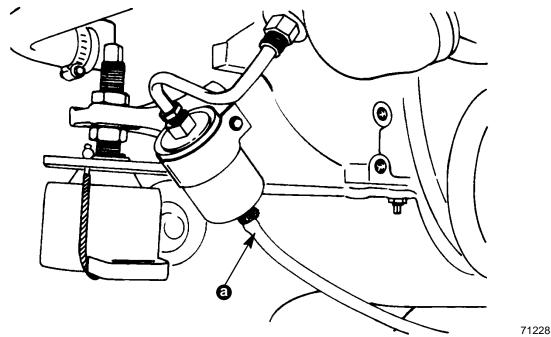

# Correction

Order a new filter. New filter will have the boat's fuel line connected to the bottom of the filter as shown in Figure 2.

a - Boat's Fuel Line

### Figure 2.