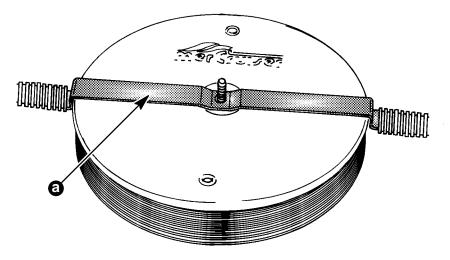

## Correction

Remove cover and look at the flame arrestor. Without vent hose cross piece - wrong type, must be changed. With vent hose cross piece – correct type, do not change.

a - Vent Hose Cross Piece