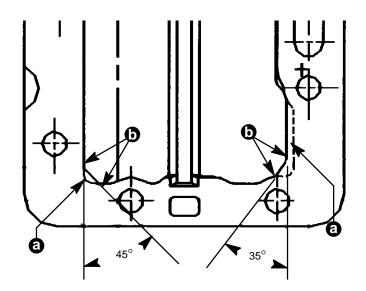

## MODIFYING 2 BOLT MAIN EXHAUST DIVIDER PLATE TO FIT ON 4 BOLT MAIN BLOCK

Cylinder block replacement of two bolt main 2.5 engines (S/N OD030202 thru OD030584 & OD110000 thru OD110711) may require either a new exhaust divider plate or a modification to the old plate. The new plate part number is 815552A-1. To modify the existing exhaust plate, file or machine the bottom corners as per illustration or until exhaust fits easily into the block.

40606

- a Grind, File or Machine Material From These Areas
- b Break Sharp Corners In These Areas

Printed in U.S.A. 93-2 1192