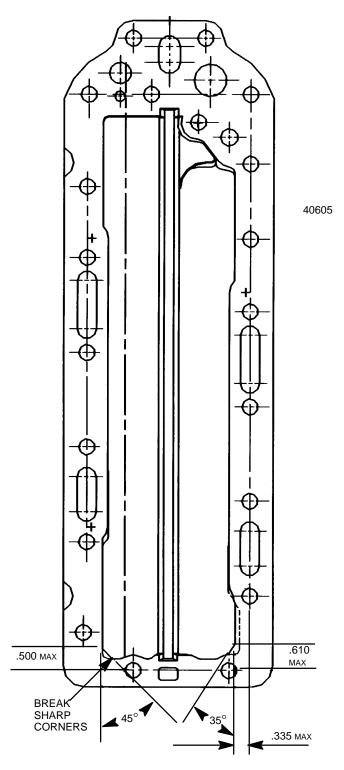

## MODIFYING 2 BOLT MAIN EXHAUST DIVIDER PLATE TO FIT ON 4 BOLT MAIN BLOCK

Cylinder block replacement of two bolt main 2.5 engines (S/N OD030202 thru OD030584 & OD110000 thru OD110711) may require either a new exhaust divider plate or a modification to the old plate. The new plate part number is 815552A-1. To modify the existing exhaust plate, file or machine the bottom corners as per illustration or until exhaust fits easily into the block.

40606

- a Grind, File or Machine Material From These Areas
- b Break Sharp Corners In These Areas

Printed in U.S.A. 93-2 1192