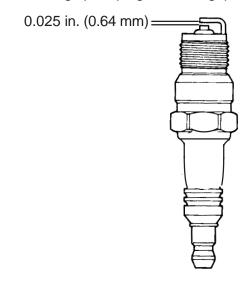

#### Correction

The correct spark plug gap for the 300 X Pro Max is 0.025 in. (0.64 mm). When checking or installing spark plugs, set the gap at 0.025 in. (0.64 mm).