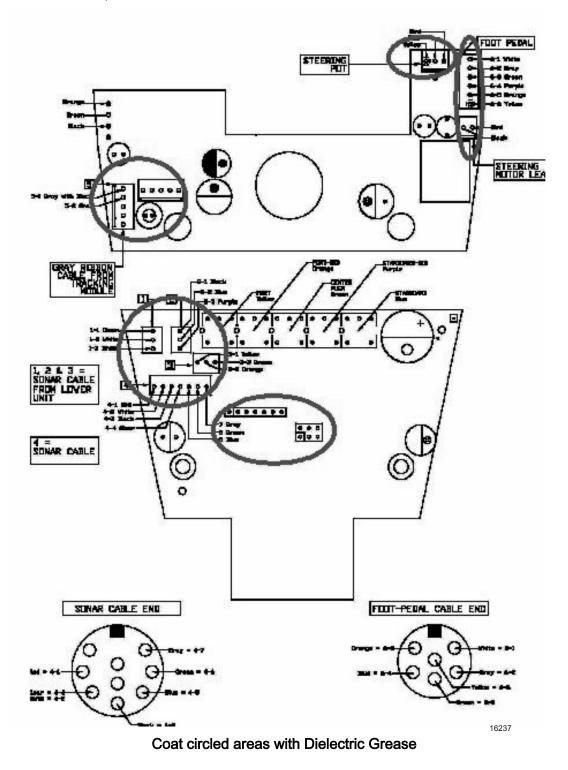

#### Correction

Apply a light coating of Dielectric Grease to all electrical connector pins and the ribbon cable connector. (See electrical diagram and photo for locations requiring Dielectric Grease.)

### Parts Required

| Tube Ref No. | Description       | Where Used                                                                          | Part No.    |
|--------------|-------------------|-------------------------------------------------------------------------------------|-------------|
| 6 (1         | Dielectric Grease | Electrical connector pins, ribbon<br>cable connector, under<br>potentiometer switch | 92-823506-1 |