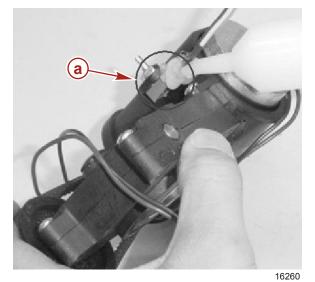

#### Correction

Apply a light coating of Dielectric Grease to all electrical connector pins and the ribbon cable connector. (See electrical diagram and photo for locations requiring Dielectric Grease.)

a - Apply Dielectric Grease under the potentiometer switch

### Parts Required

| Tube Ref No. | Description       | Where Used                                                                          | Part No.    |
|--------------|-------------------|-------------------------------------------------------------------------------------|-------------|
| 6 (1         | Dielectric Grease | Electrical connector pins, ribbon<br>cable connector, under<br>potentiometer switch | 92-823506-1 |