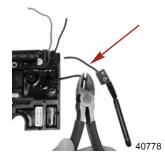

### WIRELESS CONTROLLER

If the wireless controller requires replacement, use the existing cover assembly with the modifications described below.

- 1. Remove the wireless controller cover assembly and the defective controller.
- 2. Cut the antenna wire attached to the defective controller. Do not remove the antenna from the cover assembly. The antenna prevents water intrusion through the antenna hole.

- 3. Install a new controller and connect the battery meter. For assembly instructions, refer to the **Wireless Service Manual**.
- 4. Push down on the flexible antenna with one finger and slide the controller cover over the controller. Ensure the controller cover is secure.