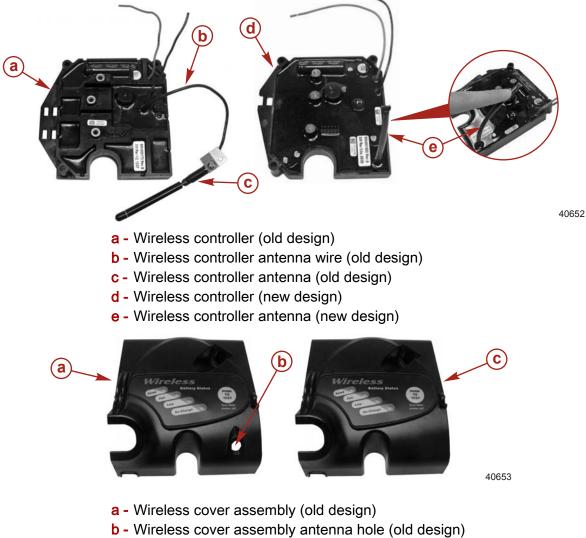

### WIRELESS CONTROLLER

If the wireless controller requires replacement, use the existing cover assembly with the modifications described below.

- 1. Remove the wireless controller cover assembly and the defective controller.
- 2. Cut the antenna wire attached to the defective controller. Do not remove the antenna from the cover assembly. The antenna prevents water intrusion through the antenna hole.

- 3. Install a new controller and connect the battery meter. For assembly instructions, refer to the **Wireless Service Manual**.
- 4. Push down on the flexible antenna with one finger and slide the controller cover over the controller. Ensure the controller cover is secure.

### WIRELESS CONTROLLER AND COVER ASSEMBLY

Replace the wireless cover assembly if needed. If the controller cover assembly is no longer available, replace the wireless controller and controller cover assembly.

**c** - Wireless cover assembly (new design)

THE INFORMATION IN THIS DOCUMENT IS CONFIDENTIAL AND PROTECTED BY COPYRIGHT AND IS THE PROPERTY OF MERCURY MARINE.

This document is provided for the sole and exclusive use of the original recipient as prescribed by Mercury Marine and may not be distributed or copied, digitally or otherwise, without the prior written consent of Mercury Marine.