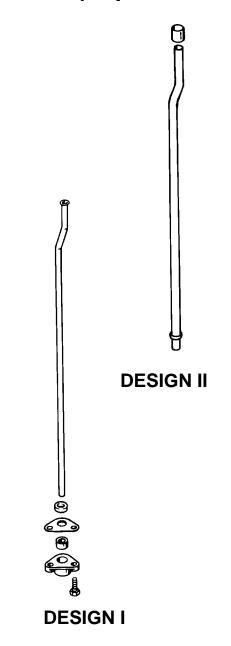

### **CHANGE**

The way in which the upper water tube attaches to the adaptor plate has been improved. These improvements required machining changes to the adaptor plate that do not allow the previous water tube components (Design I) to be compatible.

To replace your adaptor plate, you must order an adaptor plate (listed below) **AND** the appropriate DESIGN II water tube

41344--9 Adaptor Plate (No Exhaust Tube)

41344A6 Adaptor Plate (With Exhaust Tube)

### **Design II Water Tube**

32-826835A1 (Short ) 32-826836A1 (Long )

<u>NOTE</u>: Discard the old water tube mounting hardware.

Printed in U.S.A. 94-3