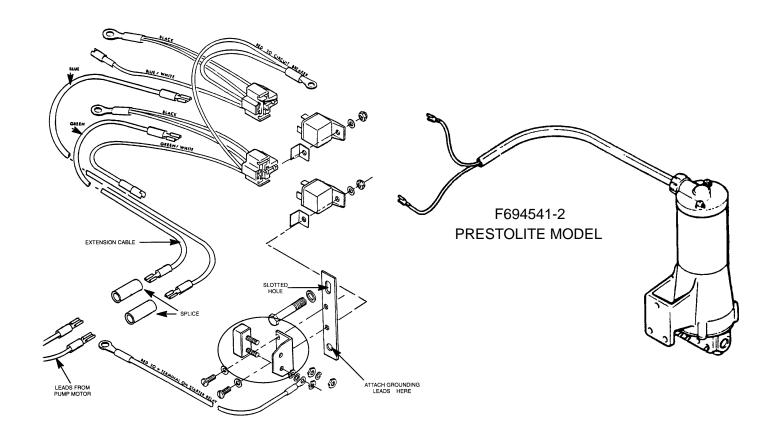

## POWER TRIM & TILT PUMP/MOTOR KIT FK654541

## **MODEL**

Chrysler Outboards (1971 Thru 1984) and Force Outboards (1984 Thru 1987) With Power Trim & Tilt. This kit superceded the following parts, (F17556 Field and Frame Assy) (F17563 Motor and Reservoir) (F17564 Valve Body) and (F17568 Pump and Valve Assy).

## **CHANGE**

When existing stock of FK654541 (Power Trim & Tilt Pump/Motor Kit) is depleted order your replacement kit below.

853515A1 **70 Thru 150 HP (3 or 4 Cylinder)** (Four Line Hydraulic System)

853674A1 35 Thru 65 HP (2 Cylinder) (Four Line Hydraulic System)